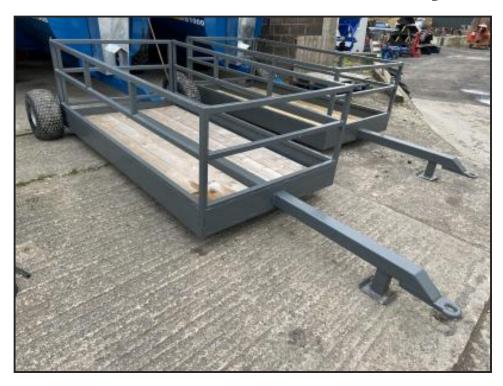

## Sheep Feeder Trailer On Quad Wheels and Tyres

## £1,150.00

Brand new. 1 left in stock- available now.Made by G. Gardiner & Son LtdOn quad wheels and tyres for low ground compactionFeed area- 1.4m wide x 2.63m longTow bar- 0.88m longPlease call 07900438990 for more informationNationwide delivery organised by tractortransport.co.uk