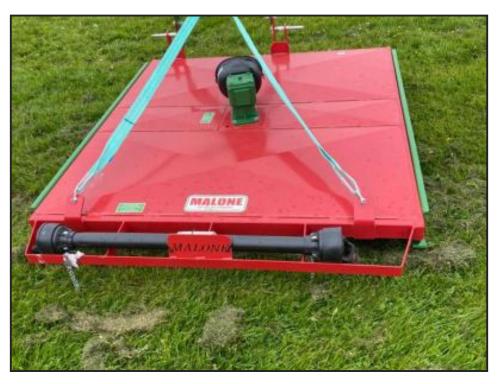

## Malone ProCut 2000 6ft Semi Offset Pasture Topper

£1,350.00

In stock- Brand new- available nowFeatures include;Beveled Gearbox drive with shear bolt protectionExtra heavy duty hardened blades which swing back to avoid foreign objects2T strapEasily adjustable skidsLightweight design and Floating A-frame allowing clean cut of uneven pasture