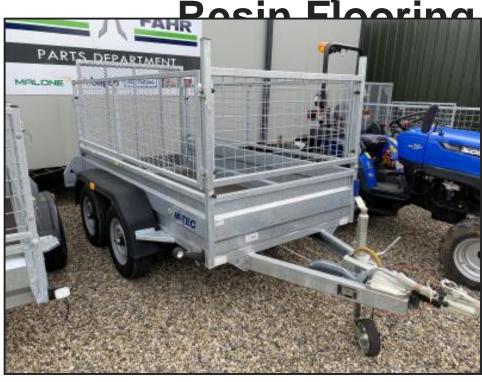

M-Tec Engineering 8.2 x 4.2ft Twin Axle General Purpose Trailer with

## **£POA**

AVAILABLE TO ORDERGeneral purpose builders trailer. Max load capacity- 2000kg. Fully type approved. Complete with spare wheel. Superior 4-leaf springs provides higher absorption to road shocks, reduces wear and tear and provides a smoother ride. Tyres are suitable for both on and off road applications. Durable and robust for demanding conditions. LED lights fitted, 2 marker lights, 4 reflectors and number plate light. Heavy duty jockey wheel which enables increased manoeuvrability of your trailer when it is unhitched. Heavy duty rivets provide a strong, robust and structurally sound trailer that handles heavy loads easily Knott brakes and axles which provide

| Product Details |                                                                   |
|-----------------|-------------------------------------------------------------------|
| Category/Type   | Trailers                                                          |
| Make            | M-Tec Engineering                                                 |
| Model           | 8.2 x 4.2ft Twin Axle General Purpose Trailer with Resin Flooring |
| Year            | 2023                                                              |
| Hours           | -                                                                 |