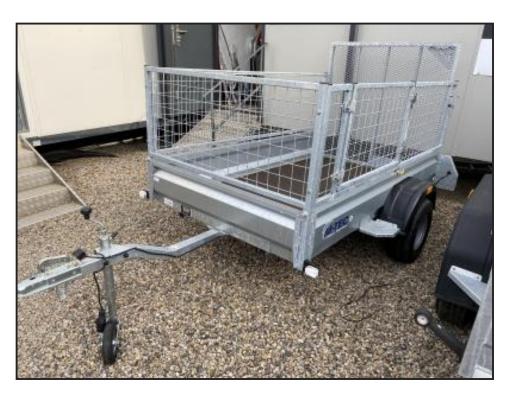

## M-Tec Engineering 7.6 x 4.4ft Quad Master Trailer with Resin Floor

£1,875.00

Brand new. In stock & available now for immediate delivery.Quad or lawn mower trailer with side access gate and step to enter & exit the trailer easily & safely. Fully type approvedLED lighting.On/Off road tyres to allow the trailer to be pulled on different ground.Reinforced ramp door.Swan neck tow bar for better turning ability.750kg max load capacity.Plastic mud guards.7 pin plug-holder & adapter.3 leaf springs.