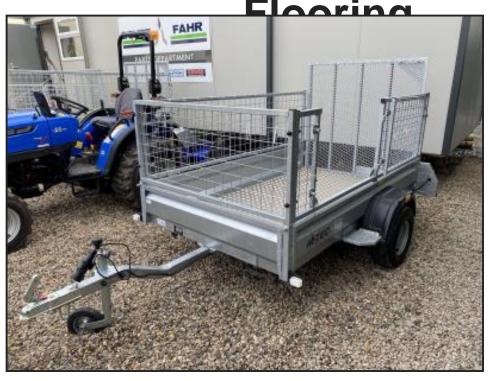

## M-Tec Engineering 7.6 x 4.4ft Quad Master Trailer with Aluminium

## **£POA**

Brand new. Available to order!Quad or lawn mower trailer with side access gate and step to enter & exit the trailer easily & safely. Fully type approvedLED lighting.On/Off road tyres to allow the trailer to be pulled on different ground.Reinforced ramp door.Swan neck tow bar for better turning ability.750kg max load capacity.Plastic mud guards.7 pin plug-holder & adapter.3 leaf springs.

|               | Product Details                                         |
|---------------|---------------------------------------------------------|
| Category/Type | Trailers                                                |
| Make          | M-Tec Engineering                                       |
| Model         | 7.6 x 4.4ft Quad Master Trailer with Aluminium Flooring |
| Year          | 2023                                                    |
| Hours         | -                                                       |